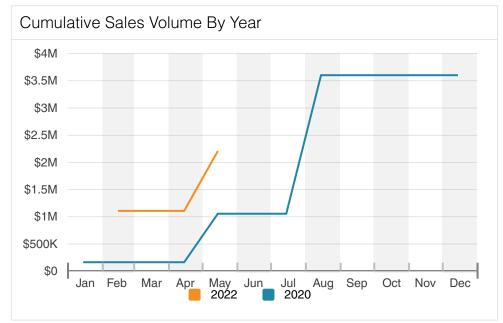

## **Key Metrics**

| Sales Volume    | Search | Lowest | Highest |
|-----------------|--------|--------|---------|
| Transactions    | 8      | -      | -       |
| Sales Volume    | \$5.8M | \$156K | \$2.5M  |
| Properties Sold | 8      | -      | -       |
| Sold SF         | 879K   | 30.5K  | 298K    |
| Average SF      | 110K   | 30.5K  | 298K    |