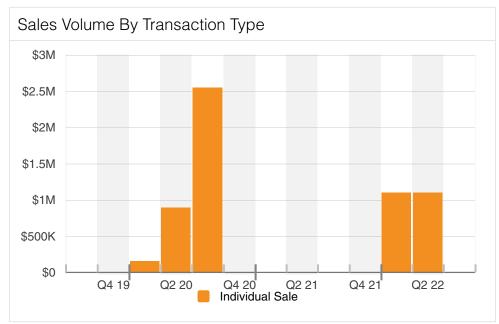

## **Key Metrics**

| Sales Volume    | Search | Lowest | Highest |
|-----------------|--------|--------|---------|
| Transactions    | 8      | -      | -       |
| Sales Volume    | \$5.8M | \$156K | \$2.5M  |
| Properties Sold | 8      | -      | -       |
| Sold SF         | 879K   | 30.5K  | 298K    |
| Average SF      | 110K   | 30.5K  | 298K    |

| Sales Price          | Search | Lowest | Highest |
|----------------------|--------|--------|---------|
| Cap Rate             | -      | -      | -       |
| Sale Price/SF        | \$12   | \$5    | \$25    |
| Average Sale Price   | \$1.2M | \$156K | \$2.5M  |
| Sale vs Asking Price | -6.0%  | -6.2%  | -5.4%   |
| % Leased at Sale     | -      | -      | -       |