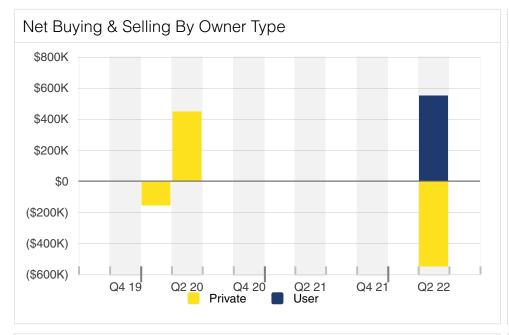

Rating

### No Data Available



No data available for the current selection

Cap Rate Distribution

#### No Data Available



No data available for the current selection

Cap Rate By Location Type

#### No Data Available



Cap Rate By Transaction Type

### No Data Available



No data available for the current selection

Market Cap Rate

### No Data Available



No data available for the past 10 years

Market Cap Rate By Location Type

#### No Data Available



No data available for the past 10 years

Market Cap Rate & Transaction Cap Rate

#### No Data Available



No data available for the past 10 years

7/11/2022

#### Market Cap Rate By Star Rating

### No Data Available



No data available for the past 10 years

#### Occupancy At Sale

### No Data Available































Average Cap Rate By Buyer Origin

### No Data Available



No data available for the past 5 years

Market Rent Per SF

### No Data Available



No data available for the past 10 years

Market Rent Growth (YOY)

#### No Data Available



No data available for the past 10 years

Market Rent & Asking Rent Per SF

#### No Data Available



Asking Rent Per SF

### No Data Available



No data available for the past 10 years

Daily Asking Rent Per SF

### No Data Available



No data available for the past 1 year

Daily Vacancy Rate

#### No Data Available



No data available for the past 1 year

Vacancy Rate

### No Data Available



Vacant SF

### No Data Available



No data available for the past 10 years

Availability Rate

### No Data Available



No data available for the past 10