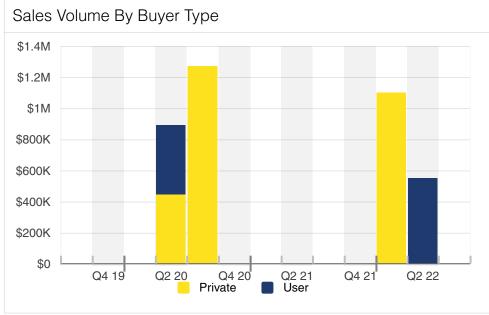

Star Rating

### No Data Available



No data available for the current selection

Cap Rate Distribution

#### No Data Available



No data available for the current selection

Cap Rate By Location Type

#### No Data Available



Cap Rate By Transaction Type

### No Data Available



No data available for the current selection

Market Cap Rate

### No Data Available



No data available for the past 10 years

Market Cap Rate By Location Type

#### No Data Available



No data available for the past 10 years

Market Cap Rate & Transaction Cap Rate

#### No Data Available



No data available for the past 10 years

7/11/2022

#### Market Cap Rate By Star Rating

### No Data Available



No data available for the past 10 years

#### Occupancy At Sale

### No Data Available































Average Cap Rate By Buyer Origin

### No Data Available



No data available for the past 5 years

Market Rent Per SF

### No Data Available



No data available for the past 10 years

Market Rent Growth (YOY)

#### No Data Available



No data available for the past 10 years

Market Rent & Asking Rent Per SF

#### No Data Available



Asking Rent Per SF

### No Data Available



No data available for the past 10 years

Daily Asking Rent Per SF

### No Data Available



No data available for the past 1 year

Daily Vacancy Rate

#### No Data Available



No data available for the past 1 year

Vacancy Rate

### No Data Available



Vacant SF

### No Data Available



No data available for the past 10 years

Availability Rate

### No Data Available



No data available for the pas