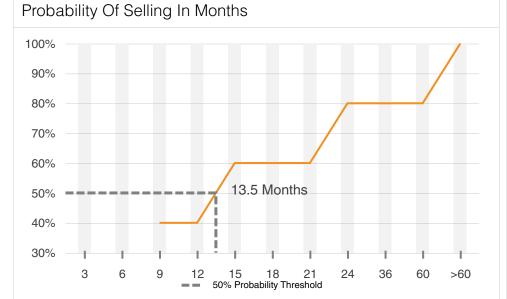

**CAP RATE** 

SALE PRICE/SF

AVERAGE SALE PRICE

SALES VOLUME

SALE VS ASKING PRICE

**AVERAGE SF** 

MONTHS TO SALE

\$1.2M \$5.8M -6.0% 110K