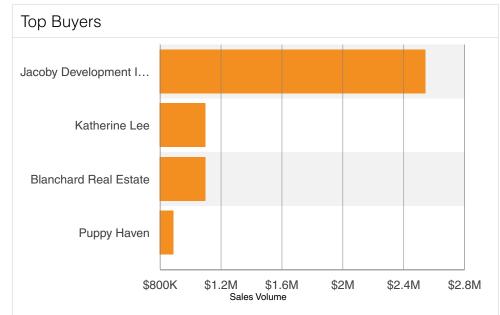

## **Key Metrics**

| Sales Volume    | Search | Lowest | Highest |
|-----------------|--------|--------|---------|
| Transactions    | 8      | -      | -       |
| Sales Volume    | \$5.8M | \$156K | \$2.5M  |
| Properties Sold | 8      | -      | -       |
| Sold SF         | 879K   | 30.5K  | 298K    |
| Average SF      | 110K   | 30.5K  | 298K    |