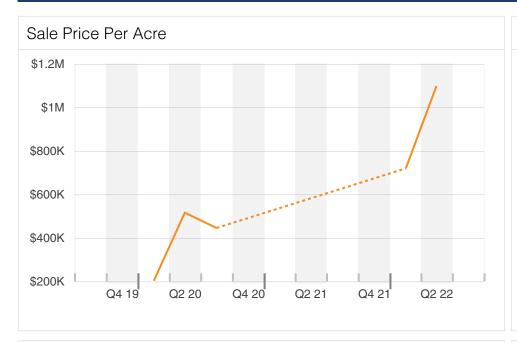

**CAP RATE** 

SALE PRICE/SF

AVERAGE SALE PRICE

SALES VOLUME

SALE VS ASKING PRICE

**AVERAGE SF** 

MONTHS TO SALE

\$1.2M \$5.8M -6.0% 110K

| Sales Price          | Search | Lowest | Highest |
|----------------------|--------|--------|---------|
| Cap Rate             | -      | -      | -       |
| Sale Price/SF        | \$12   | \$5    | \$25    |
| Average Sale Price   | \$1.2M | \$156K | \$2.5M  |
| Sale vs Asking Price | -6.0%  | -6.2%  | -5.4%   |
| % Leased at Sale     | -      | -      | -       |