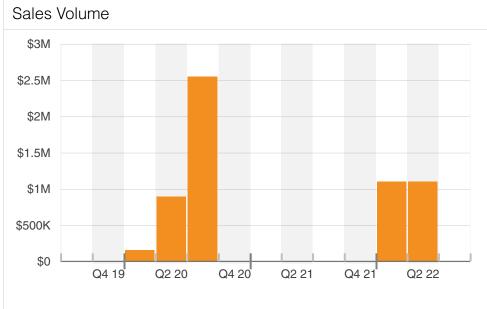

## **Key Metrics**

| Sales Volume    | Search | Lowest | Highest |
|-----------------|--------|--------|---------|
| Transactions    | 8      | -      | -       |
| Sales Volume    | \$5.8M | \$156K | \$2.5M  |
| Properties Sold | 8      | -      | -       |
| Sold SF         | 879K   | 30.5K  | 298K    |
| Average SF      | 110K   | 30.5K  | 298K    |