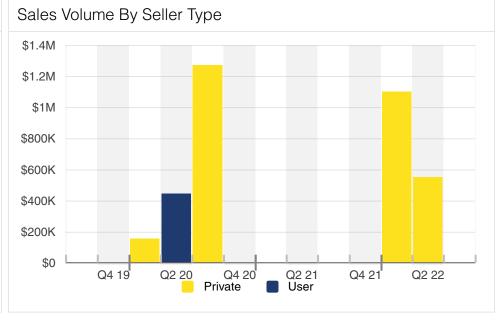

ar Rating

### No Data Available



No data available for the current selection

Cap Rate Distribution

#### No Data Available



No data available for the current selection

Cap Rate By Location Type

#### No Data Available



Cap Rate By Transaction Type

### No Data Available



No data available for the current selection

Market Cap Rate

### No Data Available



No data available for the past 10 years

Market Cap Rate By Location Type

#### No Data Available



No data available for the past 10 years

Market Cap Rate & Transaction Cap Rate

#### No Data Available



No data available for the past 10 years

7/11/2022

#### Market Cap Rate By Star Rating

### No Data Available



No data available for the past 10 years

#### Occupancy At Sale

### No Data Available































Average Cap Rate By Buyer Origin

### No Data Available



No data available for the past 5 years

Market Rent Per SF

### No Data Available



No data available for the past 10 years

Market Rent Growth (YOY)

#### No Data Available



No data available for the past 10 years

Market Rent & Asking Rent Per SF

#### No Data Available



Asking Rent Per SF

### No Data Available



No data available for the past 10 years

Daily Asking Rent Per SF

### No Data Available



No data available for the past 1 year

Daily Vacancy Rate

#### No Data Available



No data available for the past 1 year

Vacancy Rate

### No Data Available



Vacant SF

### No Data Available



No data available for the past 10 years

Availability Rate

### No Data Available



No data available for the past