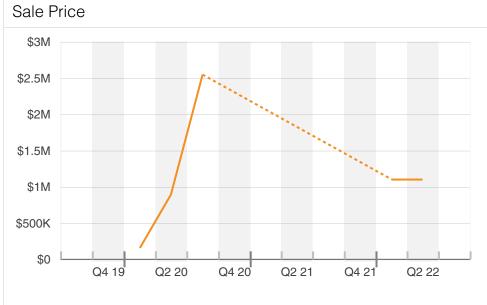

| Sales Price          | Search | Lowest | Highest |
|----------------------|--------|--------|---------|
| Cap Rate             | -      | -      | -       |
| Sale Price/SF        | \$12   | \$5    | \$25    |
| Average Sale Price   | \$1.2M | \$156K | \$2.5M  |
| Sale vs Asking Price | -6.0%  | -6.2%  | -5.4%   |
| % Leased at Sale     | -      | -      | -       |