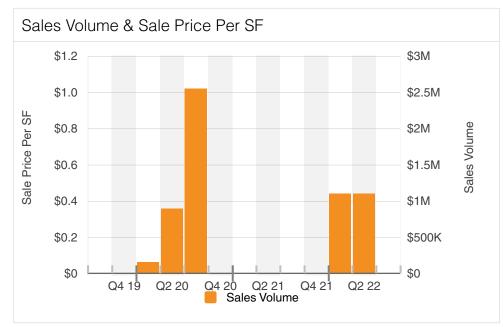

## **Key Metrics**

| Sales Volume    | Search | Lowest | Highest |
|-----------------|--------|--------|---------|
| Transactions    | 8      | -      | -       |
| Sales Volume    | \$5.8M | \$156K | \$2.5M  |
| Properties Sold | 8      | -      | -       |
| Sold SF         | 879K   | 30.5K  | 298K    |
| Average SF      | 110K   | 30.5K  | 298K    |