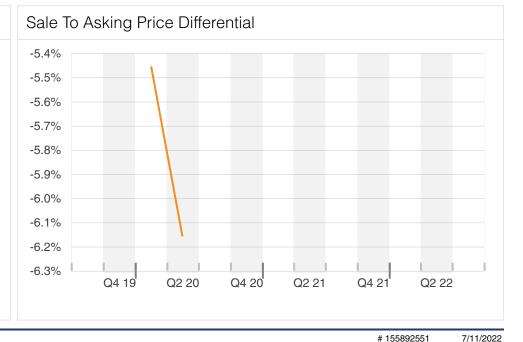

**CAP RATE** 

SALE PRICE/SF

AVERAGE SALE PRICE

SALES VOLUME

SALE VS ASKING PRICE

**AVERAGE SF** 

MONTHS TO SALE

\$1.2M \$5.8M -6.0% 110K

| Sales Price          | Search | Lowest | Highest |
|----------------------|--------|--------|---------|
| Cap Rate             | -      | -      | -       |
| Sale Price/SF        | \$12   | \$5    | \$25    |
| Average Sale Price   | \$1.2M | \$156K | \$2.5M  |
| Sale vs Asking Price | -6.0%  | -6.2%  | -5.4%   |
| % Leased at Sale     | -      | -      | -       |