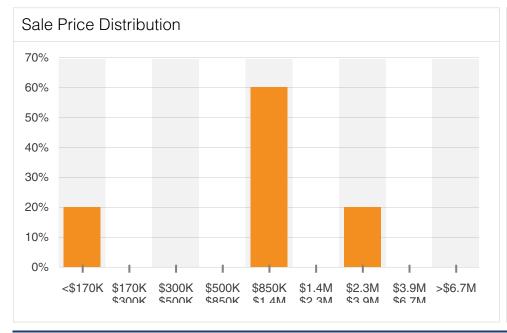

| Sales Price          | Search | Lowest | Highest |
|----------------------|--------|--------|---------|
| Cap Rate             | -      | -      | -       |
| Sale Price/SF        | \$12   | \$5    | \$25    |
| Average Sale Price   | \$1.2M | \$156K | \$2.5M  |
| Sale vs Asking Price | -6.0%  | -6.2%  | -5.4%   |
| % Leased at Sale     | -      | -      | -       |