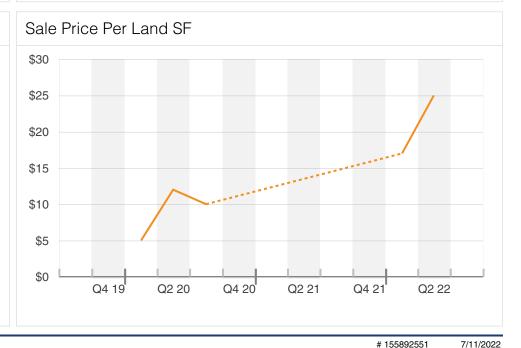

| Sales Price          | Search | Lowest | Highest |
|----------------------|--------|--------|---------|
| Cap Rate             | -      | -      | -       |
| Sale Price/SF        | \$12   | \$5    | \$25    |
| Average Sale Price   | \$1.2M | \$156K | \$2.5M  |
| Sale vs Asking Price | -6.0%  | -6.2%  | -5.4%   |
| % Leased at Sale     | -      | -      | -       |