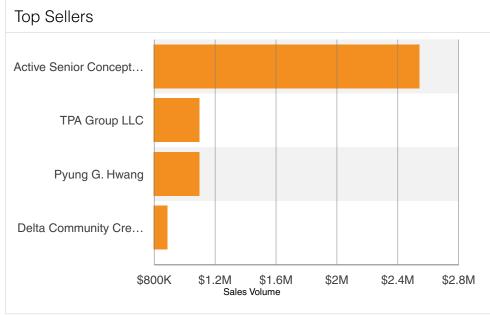

## **Key Metrics**

| Sales Volume    | Search | Lowest | Highest |
|-----------------|--------|--------|---------|
| Transactions    | 8      | -      | -       |
| Sales Volume    | \$5.8M | \$156K | \$2.5M  |
| Properties Sold | 8      | -      | -       |
| Sold SF         | 879K   | 30.5K  | 298K    |
| Average SF      | 110K   | 30.5K  | 298K    |