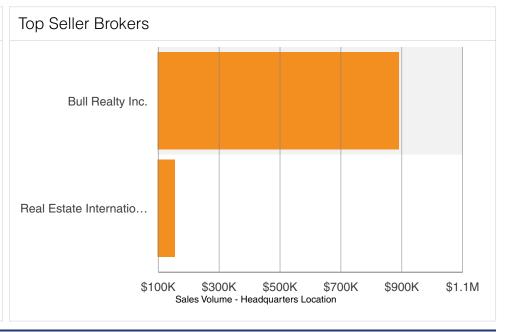

te By Star Rating

### No Data Available



No data available for the current selection

Cap Rate Distribution

#### No Data Available



No data available for the current selection

Cap Rate By Location Type

#### No Data Available



Cap Rate By Transaction Type

### No Data Available



No data available for the current selection

Market Cap Rate

### No Data Available



No data available for the past 10 years

Market Cap Rate By Location Type

#### No Data Available



No data available for the past 10 years

Market Cap Rate & Transaction Cap Rate

#### No Data Available



No data available for the past 10 years

7/11/2022

#### Market Cap Rate By Star Rating

### No Data Available



No data available for the past 10 years

#### Occupancy At Sale

### No Data Available































Average Cap Rate By Buyer Origin

### No Data Available



No data available for the past 5 years

Market Rent Per SF

### No Data Available



No data available for the past 10 years

Market Rent Growth (YOY)

#### No Data Available



No data available for the past 10 years

Market Rent & Asking Rent Per SF

#### No Data Available



Asking Rent Per SF

### No Data Available



No data available for the past 10 years

Daily Asking Rent Per SF

### No Data Available



No data available for the past 1 year

Daily Vacancy Rate

#### No Data Available



No data available for the past 1 year

Vacancy Rate

### No Data Available



Vacant SF

### No Data Available



No data available for the past 10 years

Availability Rate

### No Data Available



No data available for t