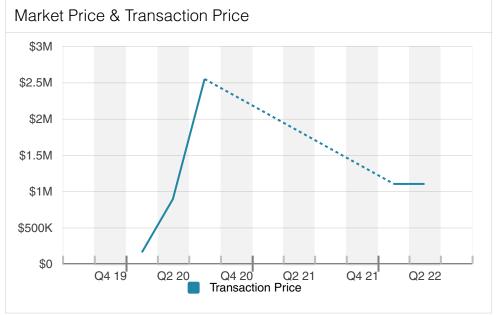

| -      | -       |
| For Sale SF   | -      | -      | -       |
| List Price/SF | -      | -      | -       |
| Cap Rate      | -      | -      | -       |
| Average SF    | -      | -      | -       |

# 155892551

7/11/2022

#### **Key Performance Indicators**









Sales Volume By Star Rating

#### No Data Available











Sale Price Per SF



Sale Price Per SF Distribution

### No Data Available



No data available for the current selection

#### Sale Price Per SF By Transaction Type

### No Data Available



No data available for the current selection

#### Sale Price Per SF By Location Type

### No Data Available







Market Sale Price Per SF By Location Type

### No Data Available



No data available for the past 10 years

#### Market Price

### No Data Available





Market Sale Price Per SF

#### No Data Available



No data available for the past 10 years

Market Sale Price & Transaction Sale Price Per SF

### No Data Available



No data available for the past 10 years

#### Market Sale Price Per SF By Star Rating

#### No Data Available





Cap Rate

### No Data Available



No data available for the current selection

Cap Rate By Star Rating

### No Data Available



No data available for the current selection

Cap Rate Distribution

#### No Data Available



No data available for the current selection

Cap Rate By Location Type

#### No Data Available



Cap Rate By Transaction Type

### No Data Available



No data available for the current selection

Market Cap Rate

### No Data Available



No data available for the past 10 years

Market Ca