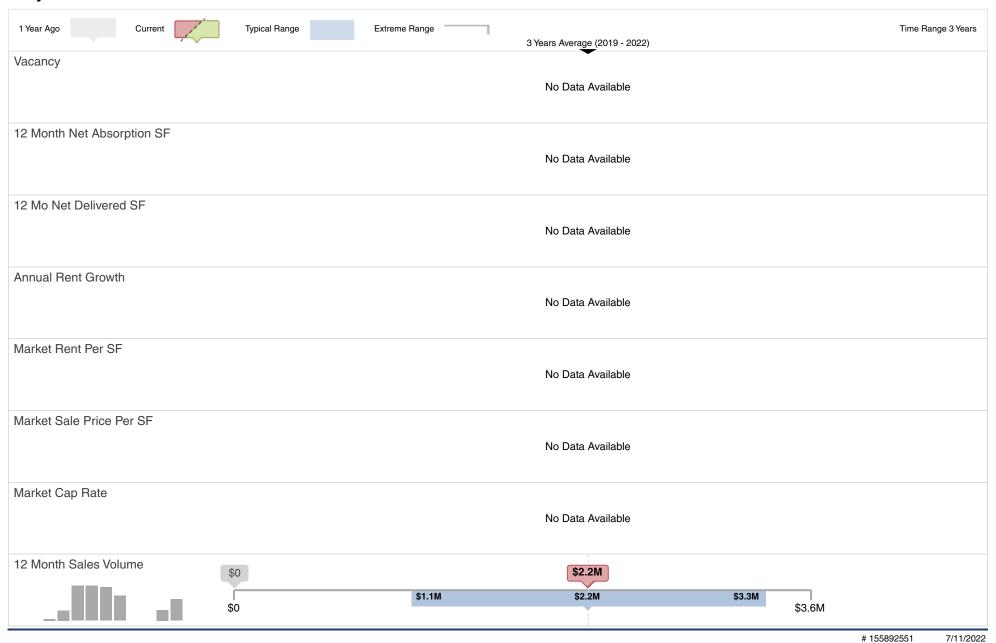

rage SF      | 110K   | 30.5K  | 298K    |

| Sales Price          | Search | Lowest | Highest |
|----------------------|--------|--------|---------|
| Cap Rate             | -      | -      | -       |
| Sale Price/SF        | \$12   | \$5    | \$25    |
| Average Sale Price   | \$1.2M | \$156K | \$2.5M  |
| Sale vs Asking Price | -6.0%  | -6.2%  | -5.4%   |
| % Leased at Sale     | -      | -      | -       |

| For Sale      | Search | Lowest | Highest |
|---------------|--------|--------|---------|
| Listings      | 1      | -      | -       |
| For Sale SF   | -      | -      | -       |
| List Price/SF | -      | -      | -       |
| Cap Rate      | -      | -      | -       |
| Average SF    | -      | -      | -       |

# 155892551

7/11/2022

#### **Key Performance Indicators**









Sales Volume By Star Rating

#### No Data Available











Sale Price Per SF



Sale Price Per SF Distribution

### No Data Available



No data available for the current selection

#### Sale Price Per SF By Transaction Type

### No Data Available



No data available for the current selection

#### Sale Price Per SF By Location Type

### No Data Available







Market Sale Price Per SF By Location Type

### No Data Available



No data available for the past 10 years

#### Market Price

### No Data Available





Market Sale Price Per SF

#### No Data Available



No data available for the past 10 years

Market Sale Price & Transaction Sale Price Per SF

### No Data Available



No data available for the past 10 years

#### Market Sale Price Per SF By Star Rating

#### No Dat