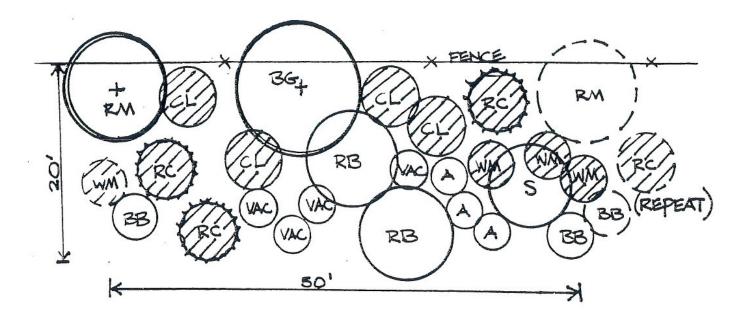

## LANDSCAPE DETAIL D-1 DETENTION POND LANDSCAPE BUFFER PLANTING

#### PLANTS PER 50 LINEAR FEET

OVERSTORY TREES 1 BG- BLACK TUPELO/BLACK GUM 1 RM - RED MAPLE

#### EVERGREEN TREES

4 CL - CHERRY LAUREL 3 RC - VIRGINIA RED CEDAR

# FLOWERING TREES

2 RB - REDBUD 1 S - SERVICE BERRY

EVERGREEN SHRUBS 3 WM - WAX MYRTLE

#### DECIDUOUS SHRUBS

3 A - NATIVE AZALEA (ARBORESCENS, CANESCENS, ETC.) 3 BB - AMERICAN BEAUTYBERRY 4 VAC - RABBITEYE BLUEBERRY

NYSSA SYLVATICA ACER RUBRUM

PRUNUS CAROLINIANA JUNIPERUS VIRGINIANA

CERCIS CANADENSIS AMELANCHIER ARBOREA

#### MYRICA CERIFERA

RHODODENDRON SP. CALLICARPA AMERICANA VACCINIUM ASHEII

VINES ON FENCE - CAROLINA JESSAMINE, WINTER CREEPER, TRUMPET HONEYSUCKLE, CROSSVINE, SMILAX

TREES : MINIMUM 2" CAL./6' HT. SHRUBS : MINIMUM 3 GAL. FULL