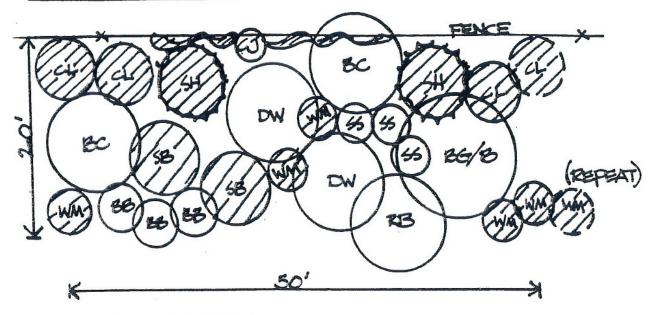

## LANDSCAPE DETAIL D-2 DETENTION POND LANDSCAPE BUFFER PLANTING

#### PLANTS PER 50 LINEAR FEET

**OVERSTORY TREES** 

2 BC - BALD CYPRESS 1 BG - BLACK TUPELO/BLACK GUM / B - OR RIVER BIRCH

# EVERGREEN TREES

3 CL - CHERRY LAUREL 2 SB - SWEETBAY MAGNOLIA 2 SH - SAVANNAH HOLLY

FLOWERING TREES 1 RB - REDBUD 2 DW - DOGWOOD

**EVERGREEN SHRUBS** 5 WM - WAX MYRTLE

DECIDUOUS SHRUBS 3 BB – AMERICAN BEAUTYBERRY 3 SS - SWEETSHRUB

VINE ON FENCE 1 CJ - CAROLINA JESSAMINE

TREES : MINIMUM 2" CAL./6' HT. SHRUBS : MINIMUM 3 GAL. FULL

TAXODIUM DISTICHUM NYSSA SYLVATICA **BETULA NIGRA** 

PRUNUS CAROLINIANA MAGNOLIA VIRGINIANA ILEX x SAVANNAH

CERCIS CANADENSIS CORNUS FLORIDA

MYRICA CERIFERA

CALLICARPA AMERICANA CALYCANTHUS FLORIDUS

#### GELSEMIUM SEMPERVIRONS