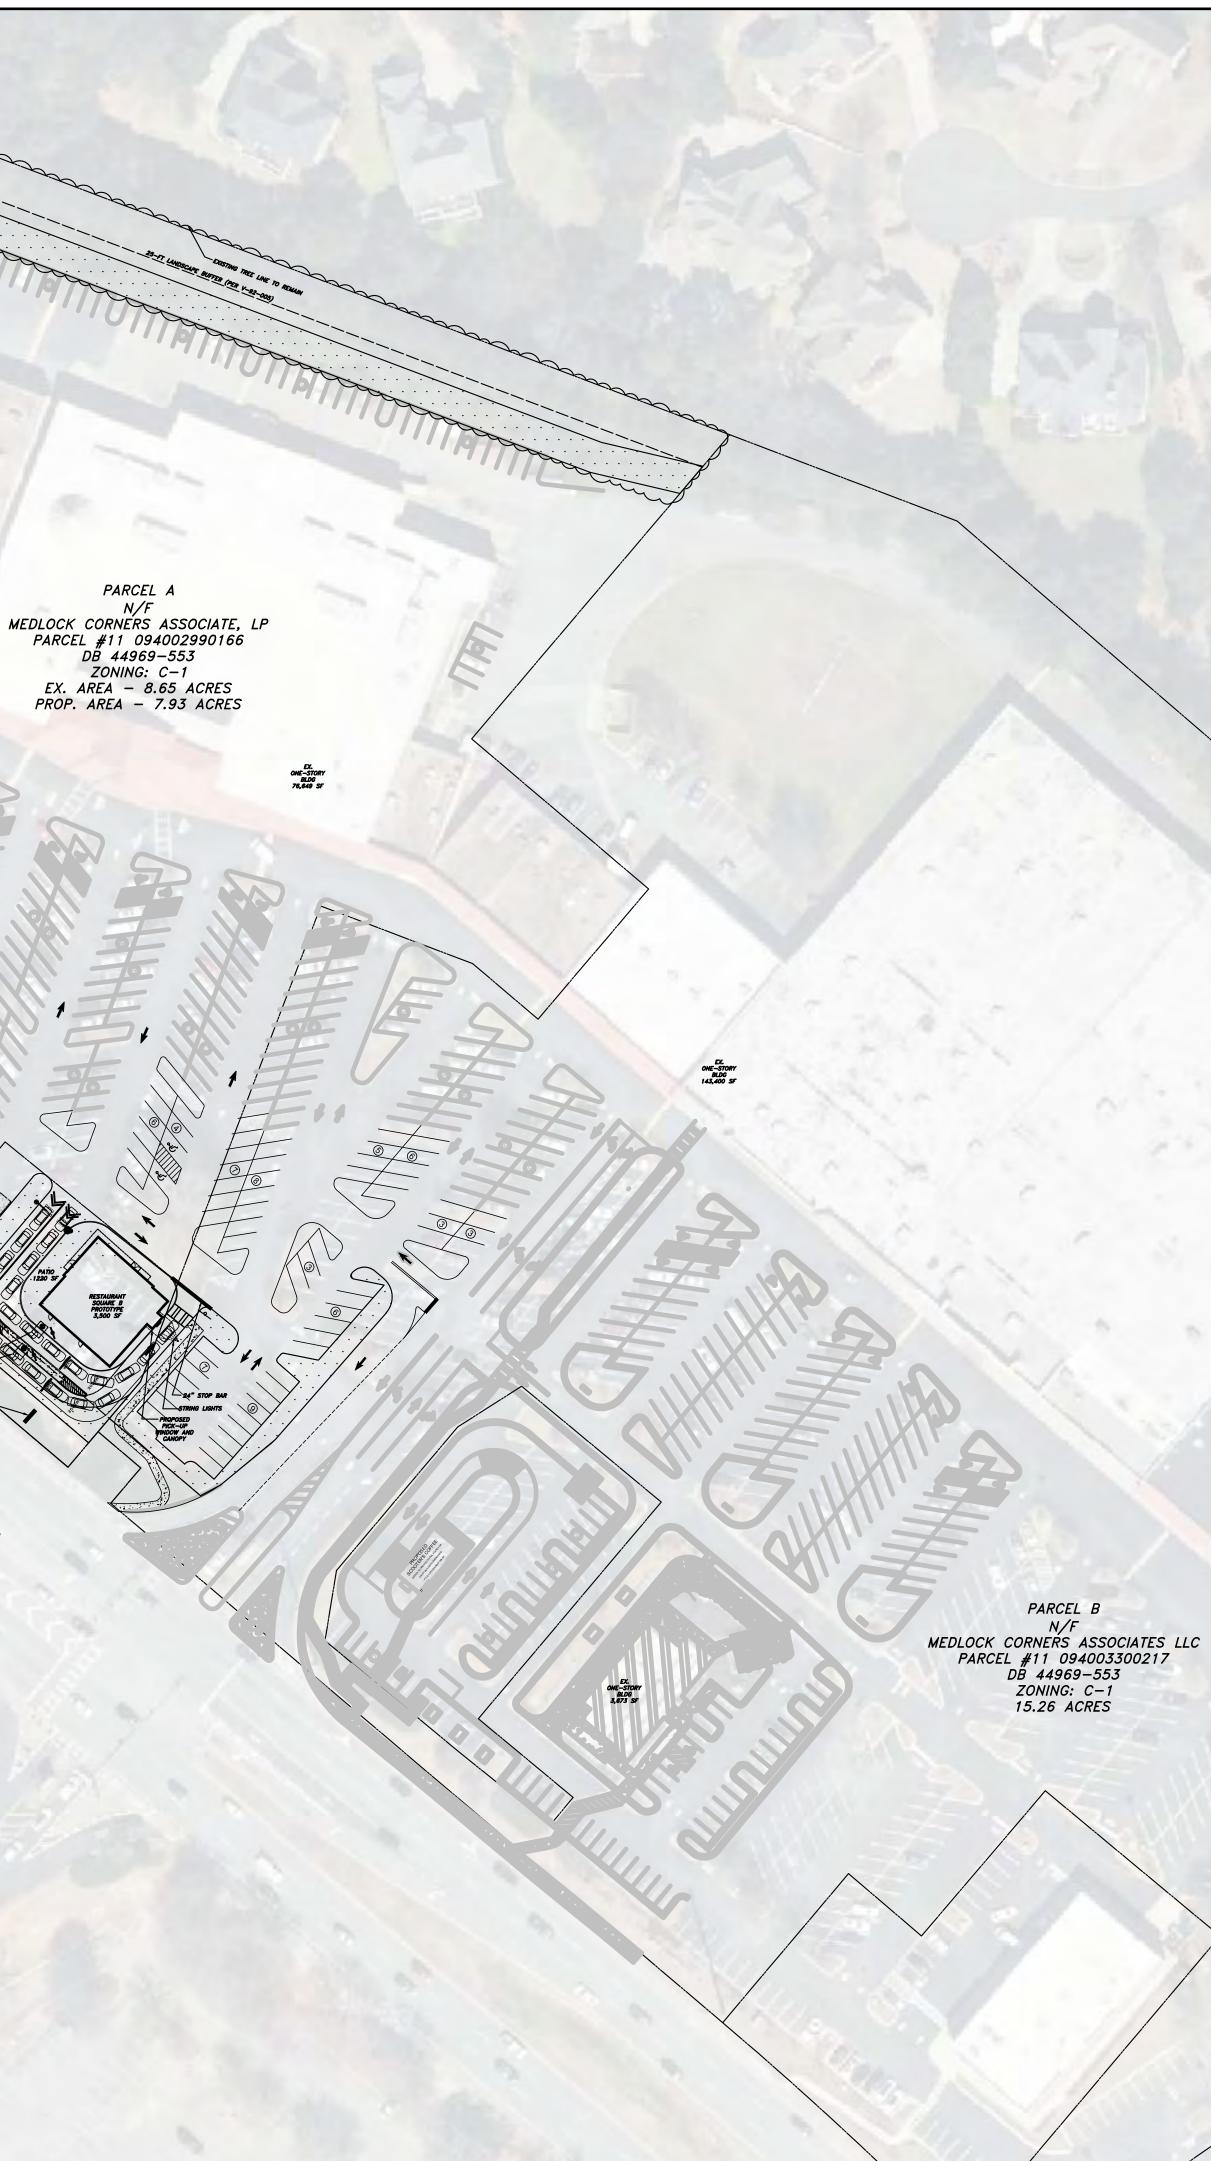

# SITE DATA:

PARCEL A – 8.65 ACRES EXISTING IMPERVIOUS AREA – 6.60 AC (76.3%) EXISTING LANDSCAPE – 2.05 AC (23.7%) PROPOSED OPEN SPACE – 0.87 AC (10.1%)

PROPOSED RESTAURANT PARCEL - 0.720 ACRES PROPOSED IMPERVIOUS AREA - 0.376 AC (52.2%) PROPOSED LANDSCAPE - 0.248 AC (34.5%) PROPOSED OPEN SPACE - 0.096 AC (13.3%)

PARCEL B - 15.26 ACRES EXISTING IMPERVIOUS AREA - 11.69 AC (76.62%) EXISTING LANDSCAPE – 3.57 AC (23.38%) PROPOSED IMPERVIOUS AREA – 11.56 AC (75.78%) PROPOSED LANDSCAPE AREA - 3.70 AC (24.22%) PROPOSED OPEN SPACE - 1.72 AC (11.28%)

PARCEL A

PATIO

| PROPERTY AREA       |          |  |  |  |
|---------------------|----------|--|--|--|
|                     | ACREAGE  |  |  |  |
| NEW RESTAURANT BLDG | 0.72 ±AC |  |  |  |
| EXISTING PARCEL A   | 8.65 ±AC |  |  |  |
| PROP PARCEL A       | 7.93 ±AC |  |  |  |
|                     |          |  |  |  |

### SITE DATA:

PARCEL A – 8.65 ACRES EXISTING IMPERVIOUS AREA – 6.60 AC (76.3%) EXISTING LANDSCAPE – 2.05 AC (23.7%) PROPOSED OPEN SPACE - 0.87 AC (10.1%)

PROPOSED RESTAURANT PARCEL - 0.720 ACRES PROPOSED IMPERVIOUS AREA - 0.376 AC (52.2%) PROPOSED LANDSCAPE - 0.248 AC (34.5% PROPOSED OPEN SPACE - 0.096 AC (13.3%)

PARCEL B - 15.26 ACRES EXISTING IMPERVIOUS AREA - 11.69 AC (76.62%) EXISTING LANDSCAPE - 3.57 AC (23.38%) PROPOSED IMPERVIOUS AREA - 11.56 AC (75.78%) PROPOSED LANDSCAPE AREA - 3.70 AC (24.22%) PROPOSED OPEN SPACE - 1.72 AC (11.28%)