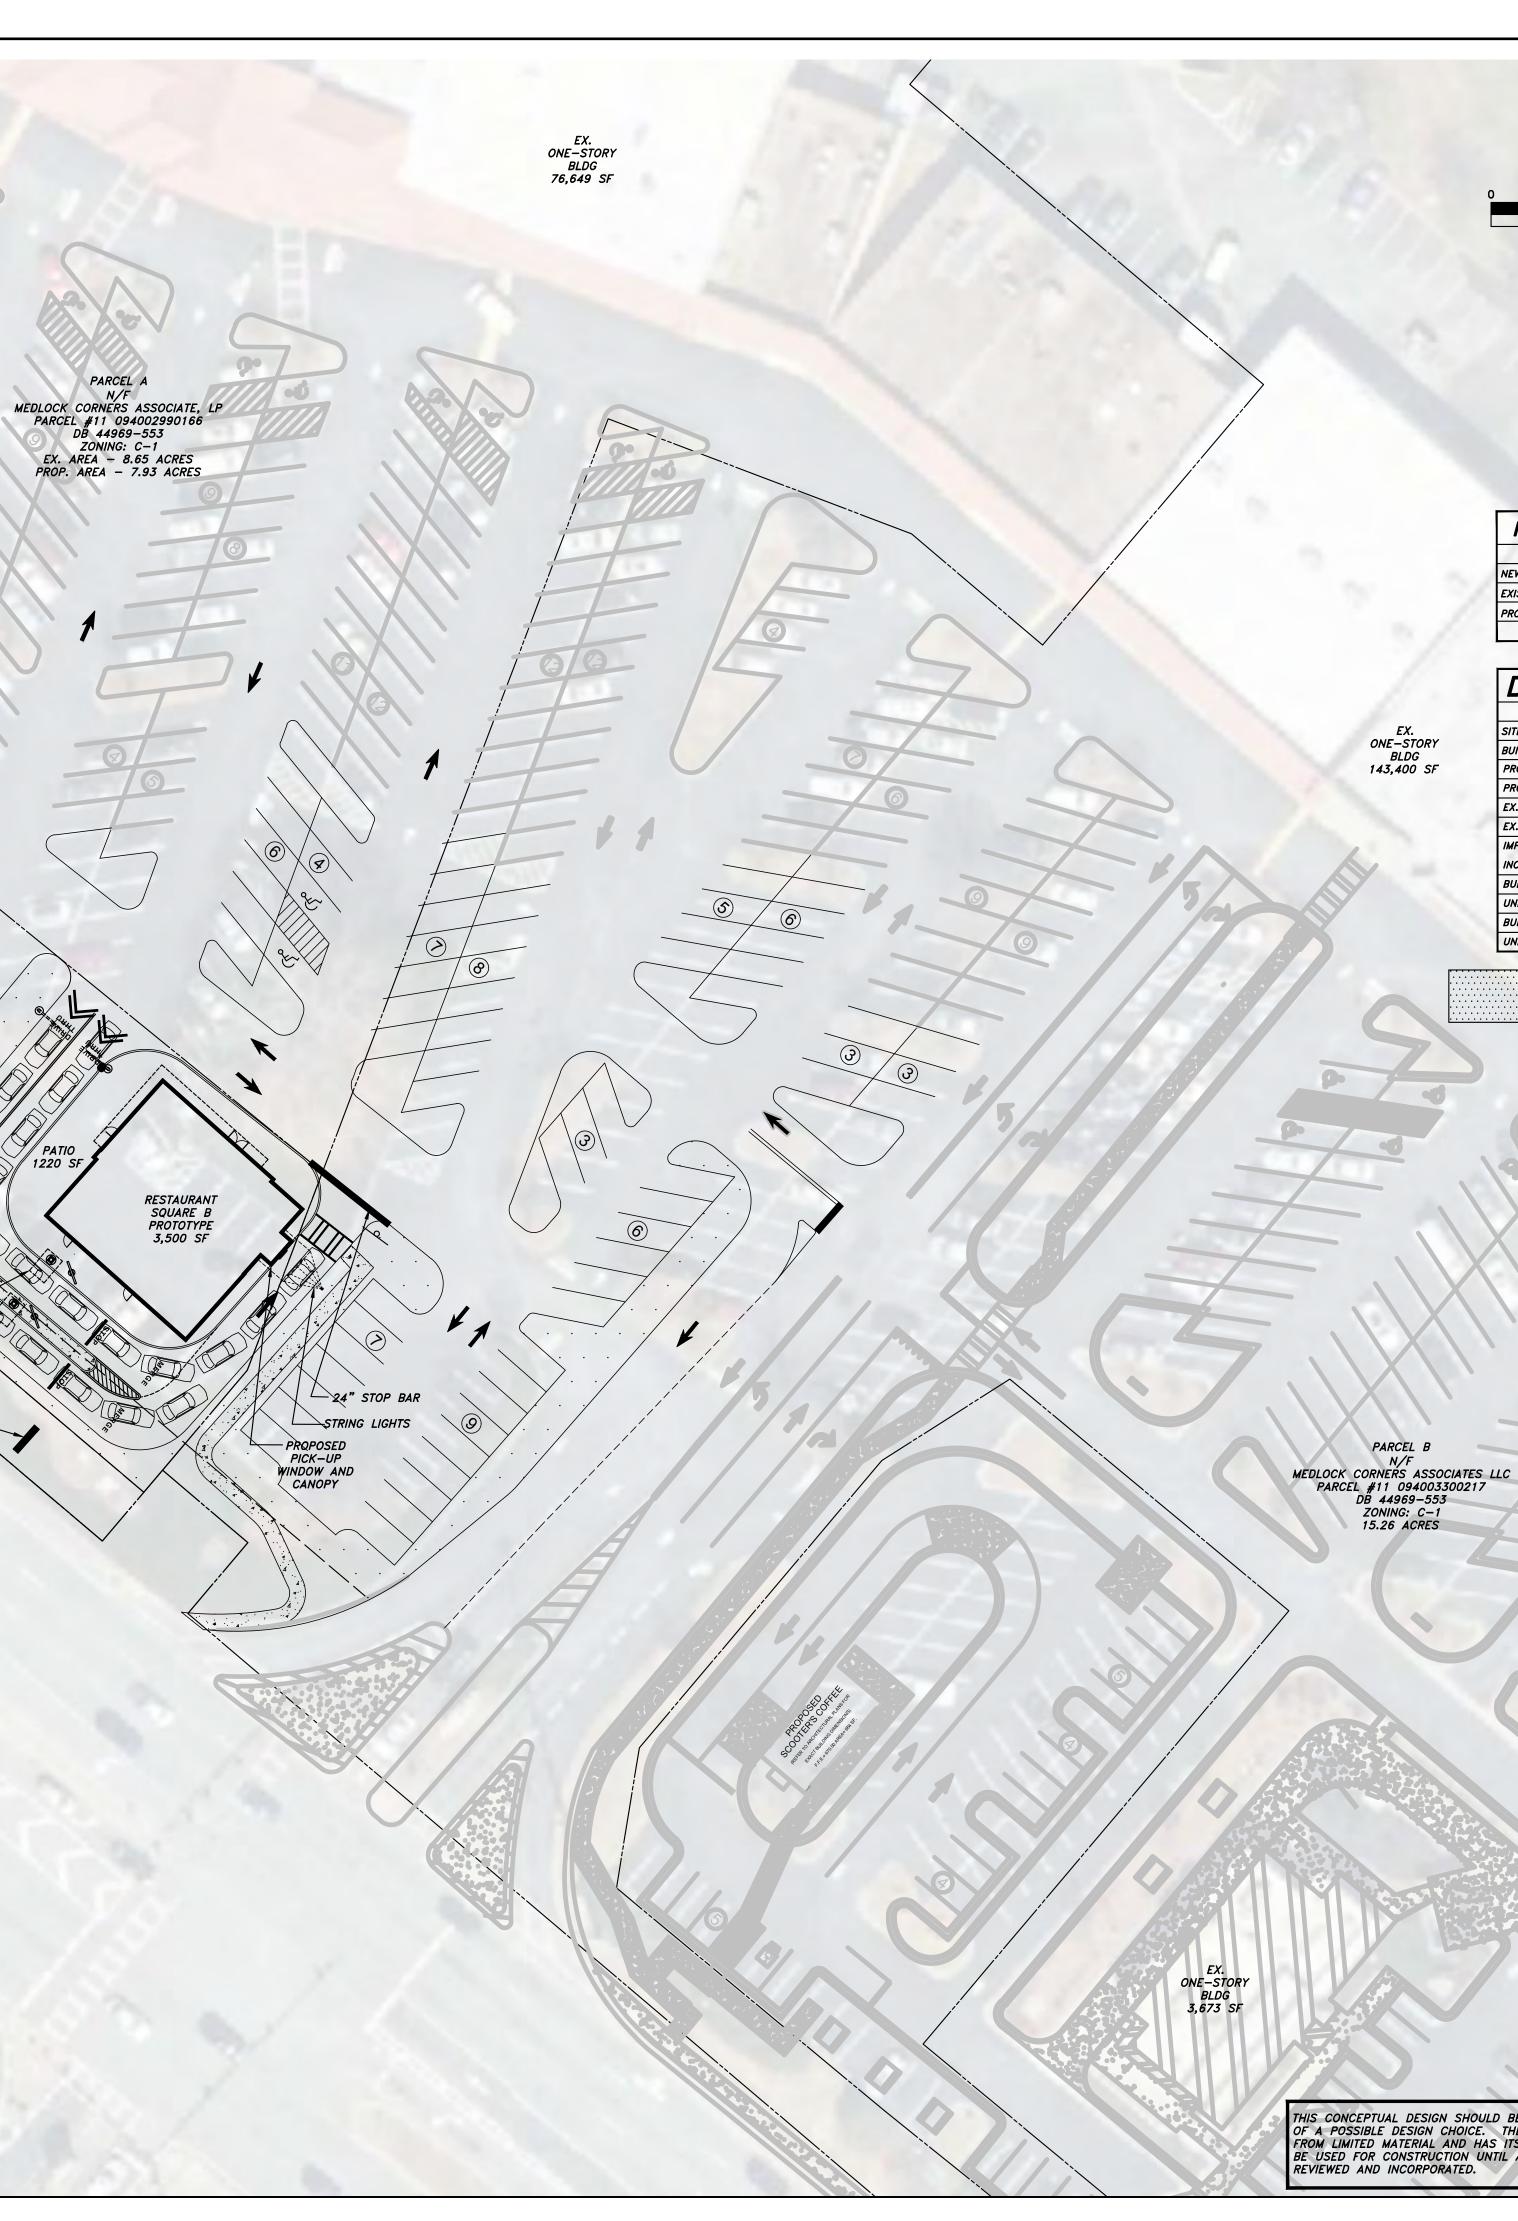

PARCEL A EXISTING GROSS FLOOR AREA = 76,649 SF PARCEL A EXISTING PARKING SPACES = 332 REQUIRED PARKING SPACES = 307 PROPOSED RESTAURANT = 3,500 SF + 1,220 SF(PATIO) = 4,720 SF ADDITIONAL PARKING REQUIRED = 48 (1/100\_SF) TOTAL REQUIRED PARKING SPACES = 307+48 = 355 TOTAL PARKING SPACES PROVIDED = 299 SHOPPING CENTER PARCEL = 285 SHAKE SHACK PARCEL = 14 REDUCTION OF PARKING SPACES = 56 NEW TOTAL GROSS FLOOR AREA = 81,369 SF

N.T.S.

PARCEL A EXISTING GROSS FLOOR AREA = 76,649 SF PARCEL A EXISTING PARKING SPACES = 332

REQUIRED PARKING SPACES = 307 REQUIRED PARKING SPACES = 307 PROPOSED RESTAURANT = 3,500 SF + 1,220 SF(PATIO) = 4,720 SF ADDITIONAL PARKING REQUIRED = 48 (1/100\_SF) TOTAL REQUIRED PARKING SPACES = 307+48 = 355 TOTAL PARKING SPACES PROVIDED = 299 SHOPPING CENTER PARCEL = 285 SHAKE SHACK PARCEL = 14 PEDICTION OF PARKING SPACES = 55

REDUCTION OF PARKING SPACES = 56

NEW TOTAL GROSS FLOOR AREA = 81,369 SF

PARCEL B

ADJACENT PARKING ON PARCEL B IS 532 SPACES AND OPEN SPACE PER RZ-22-0006 = 74,936 SF 1.72 AC (11.28%). THERE WILL BE NO NET DECREASE IN PARKING OR OPEN SPACE REQUIREMENTS FOR THIS PROJECT ON PARCEL B PER RZ-22-0006.