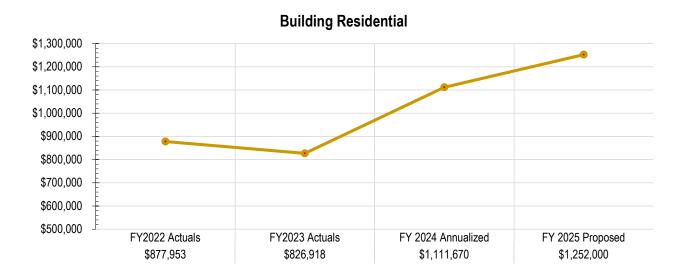

## **Revenue Detail: Building Residential**

## Purpose

Building Permit and Inspections Fees are imposed to offset the regulatory cost of reviewing, permitting and inspecting the building activity.

#### Mechanics

Permits and Inspection Fees are set by City Council as part of the approved fee schedule.

## **Current Rate**

Fee is based on submitted construction cost with a building valuation per square foot multiplier within a tiered fee structure. Additional functions such as additional reviews and other permits have additional associated fees.

#### Projection

The revenue projection FY 2025 represents an increase of 46.6% over the FY 2024 budgeted revenues and is based on a review of historical actuals and projected total receipts for FY 2024.