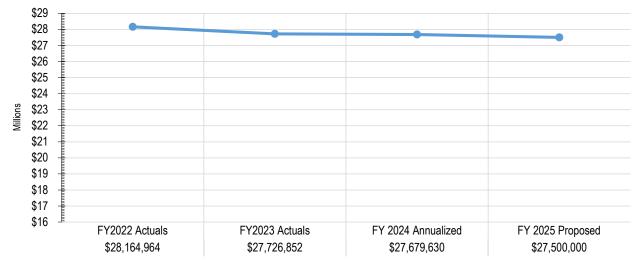

#### Projection

The FY2025 revenue projection reflects a decrease of -6.8% from the FY2024 budgeted revenues and is based on a review of historical actuals and projected total receipts for FY2024.

Of note, the 2023 renegotiation of the split of LOST revenues with the County resulted in a smaller percentage of sales tax revenues collected being received by the City. Additionally, rather than continued significant growth in overall sales tax revenue (experienced in FY2022 and FY2023), the overall amount of sales tax revenues experienced modest growth in FY2024 and is forecast to be flat in FY2025.