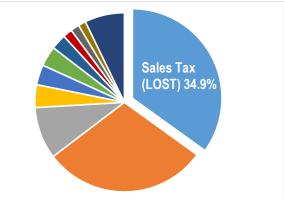

## **Revenue Detail: Local Option Sales Tax**

#### Projection

The FY2025 revenue projection reflects a decrease of -6.8% from the FY2024 budgeted revenues and is based on a review of historical actuals and projected total receipts for FY2024.

Of note, the 2023 renegotiation of the split of LOST revenues with the County resulted in a smaller percentage of sales tax revenues collected being received by the City. Additionally, rather than continued significant growth in overall sales tax revenue (experienced in FY2022 and FY2023), the overall amount of sales tax revenues experienced modest growth in FY2024 and is forecast to be flat in FY2025.