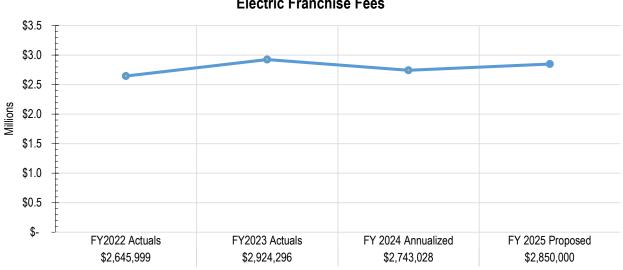

## **Revenue Detail: Electric Franchise Fees**

#### **Current Rate**

The current electric franchise fee rate is four percent (4%) of total electricity sales receipts.

The FY2025 revenue projection reflects a -5% decrease over the FY2024 budgeted revenues and is based on a review of historical actuals and projected total receipts for FY2024.