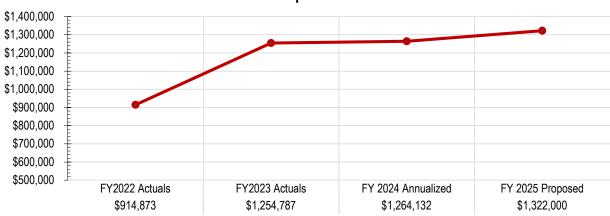

## **Revenue Detail: Municipal Court Fees**

Municipal Court Fees 1.7%

## Projection

The FY2025 revenue projection reflects a 5.8% increase from the FY2024 budgeted revenues and is based on a review of historical actuals and projected total receipts for FY2024.

Of note the FY2025 revenue projection includes probation fees received by the City from in-sourcing probation services. Those fees are presently paid by probationers directly to a private probation company pursuant to a out-sourcing contract with the City.

## **Municipal Court Fees**