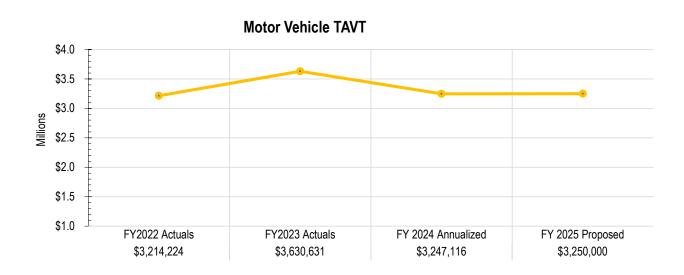

## **Revenue Detail: Motor Vehicle TAVT**

## Projection

The FY2025 revenue projection reflects a -18.8% decrease over the FY2024 budgeted revenues and is based on a review of historical actuals and projected total receipts for FY2024.