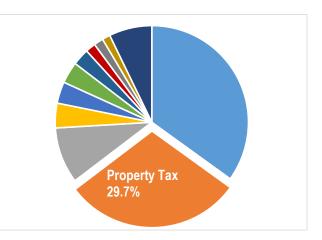

## **Revenue Detail: Real and Personal Property Tax**

Including Current and Prior Year

## Projection

The revenue projection FY2025 is a 4.6% increase compared to FY2024 budgeted numbers and assumes a millage rate of 3.646 mills.

FY2024 revenues have not yet been received (anticipated to be collected in October and November 2024) and are impacted by three factors - the millage rate, the timing of billing, and the percentage of collections. The Council sets the millage rate in the summer (after the digest is received from Fulton County). Fulton County anticipates the billing of the FY2024 taxes will be completed in August 2024, so 97% of revenues should be received within a time period that will be recognized for FY2024. Finally, FY2024 collections could be impacted by appeals. Based on historical trends, collections are anticipated at 97% of the billed taxes. The graph below reflects FY2024 revenue in the annualized amount including \$1.0M in revenue from prior year appeals that have now been settled.