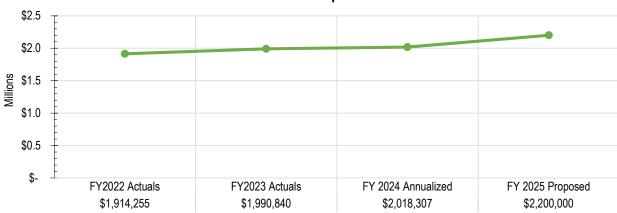

## Revenue Detail: Business & Occupation Tax

## Projection

The FY2025 revenue projection reflects a 10% increase over the FY2024 budgeted revenues and is based on a review of historical actuals and projected total receipts for FY2024.