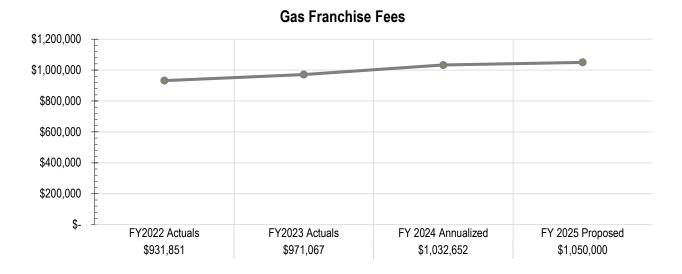

## **Revenue Detail: Gas Franchise Fees**

#### Purpose

Gas Franchise fees are collected per an agreement executed between the City and a utility company that grants the company usage of the City's right-of-way. The fees are intended to reimburse the City for the use and maintenance of the right-of-way. Traditionally, the fees are also viewed as compensation for the awarding by local governments of exclusive rights to specific public utility companies to provide service in specific areas.

## Mechanics

The City currently collects gas franchise fees from one natural gas provider: Atlanta Gas Light (AGL) remits its payments quarterly.

## **Current Rate**

The current gas franchise fee rate is roughly three percent (3%) of total gas sales receipts. It is calculated by using the base year franchise fee factor multiplied by the inflation index and the design day capacity of the last day of the previous fiscal year.

#### Projection

The FY2025 revenue projection reflects an increase of 4.1% over the FY2024 budgeted revenues and is based on a review of historical actuals and projected total receipts for FY2024.