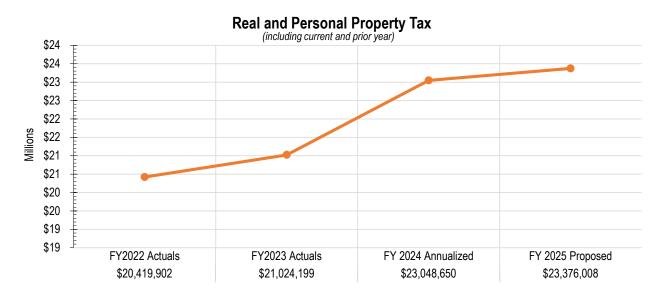

## **Revenue Detail: Real and Personal Property Tax**

Including Current and Prior Year

## Projection

The revenue projection FY2025 is a 4.6% increase compared to FY2024 budgeted numbers and assumes a millage rate of 3.646 mills.

FY2024 revenues have not yet been received (anticipated to be collected in October and November 2024) and are impacted by three factors - the millage rate, the timing of billing, and the percentage of collections. The Council sets the millage rate in the summer (after the digest is received from Fulton County). Fulton County anticipates the billing of the FY2024 taxes will be completed in August 2024, so 97% of revenues should be received within a time period that will be recognized for FY2024. Finally, FY2024 collections could be impacted by appeals. Based on historical trends, collections are anticipated at 97% of the billed taxes. The graph below reflects FY2024 revenue in the annualized amount including \$1.0M in revenue from prior year appeals that have now been settled.

FY2025 revenues will be impacted by the three factors (the millage rate, percentage received in the fiscal year, percentage of collections) and changes in the 2025 Tax Digest (growth and reassessment). For the purpose of projecting FY2025 collections (to be received in October and November 2025), staff has made the following assumptions. First a millage rate of \$3.646 per \$1,000 of taxable value has been assumed. Additional assumptions include, on-time billing by Fulton County (3% of FY2024 property taxes and 97% of FY2025 property taxes will be collected in FY2025) and collections are anticipated at 97% of billed taxes (based on historical collection rates). Finally, staff has assumed Council will capture the 2025 Tax Digest growth from reassessments and new construction and \$200M growth to the tax digest.