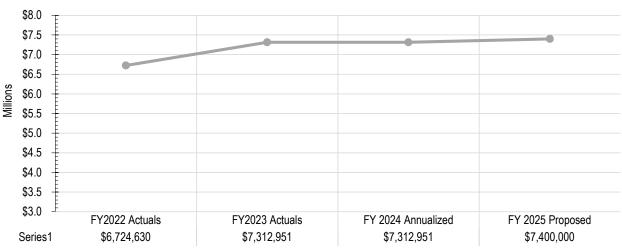

## **Revenue Detail: Insurance Premium Tax**

## Projection

The FY2025 revenue projection reflects an increase of 8.8% over the FY2024 budgeted revenues and is based on a review of historical actuals and projected total receipts for FY2024.