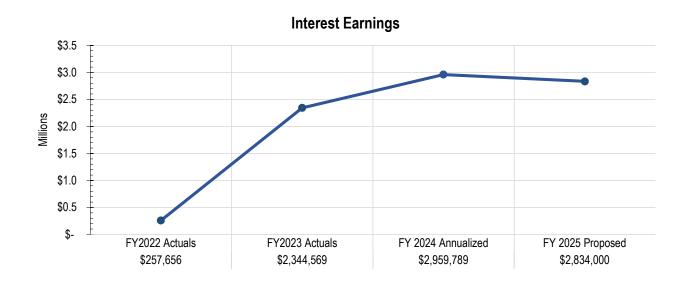

## **Revenue Detail: Interest Earnings**

## **Current Rate**

The current rate for all of our financial investments are detailed in a Quarterly Investment Report. As of June 30, 2024, interest earning rates ranged from 1.00% - 5.40% amongst four financial institutions.

## Projection

The FY2025 revenue projection reflects a 66.7% increase over the FY2024 budgeted revenues and is based on a review of historical actuals and projected total receipts for FY2024. Working with an Investment Advisor, the City will seek to maximize the interest earnings on investable funds while maintaining focus on safety of principal and sufficient liquidity to meet the needs of the City, while attaining a market rate of return throughout budgetary and economic cycles.