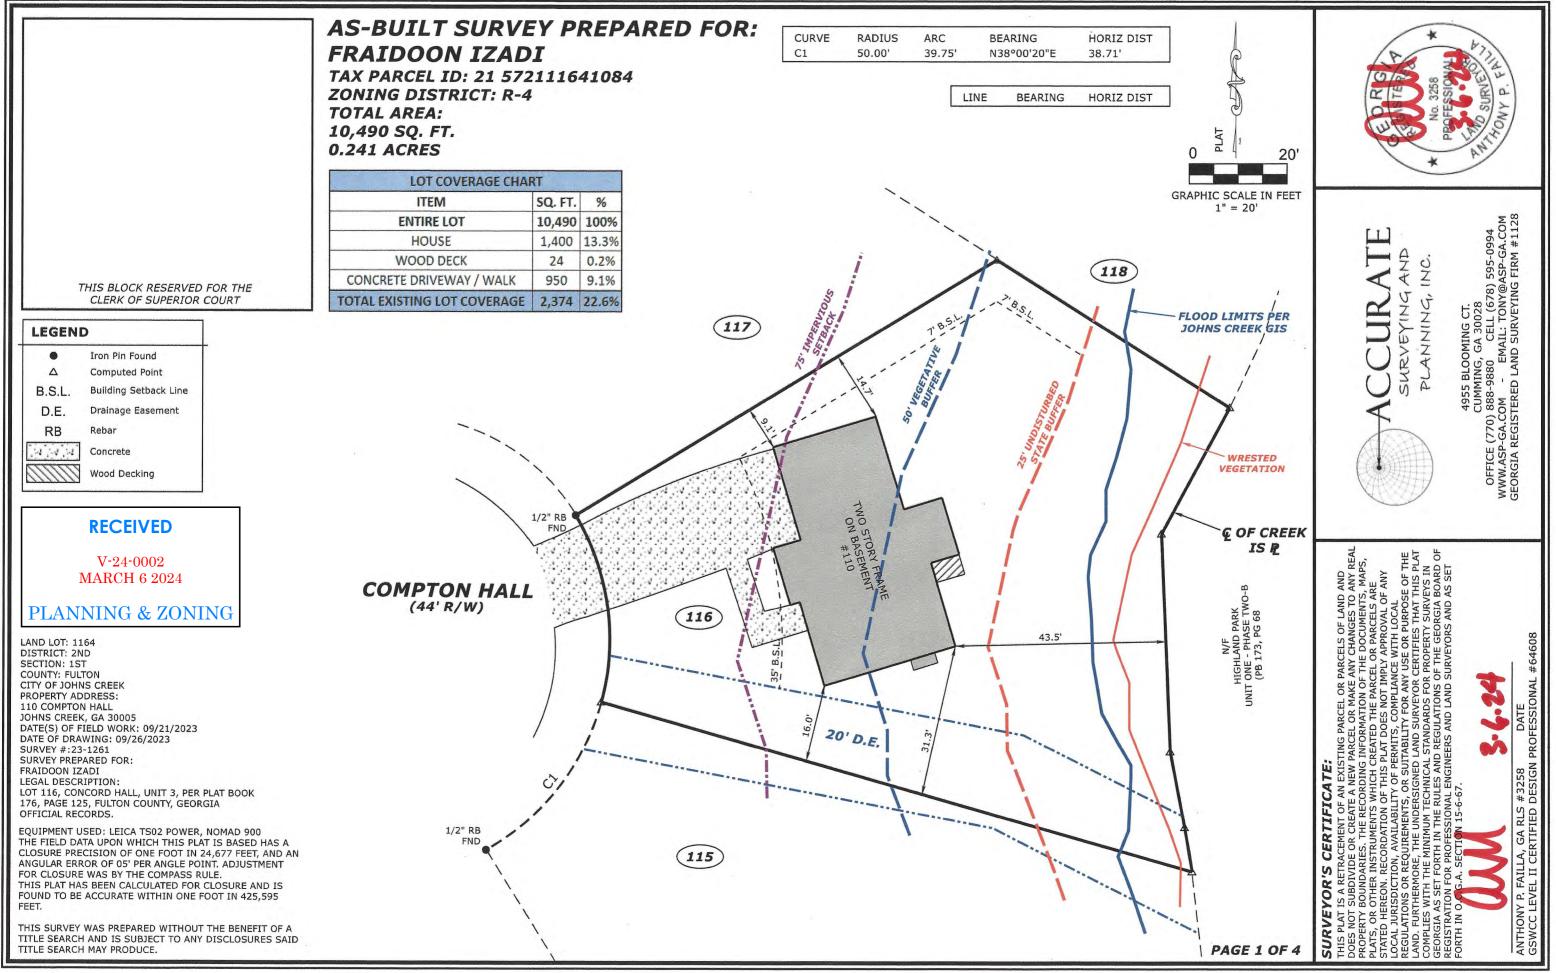

## RECEIVED

V-24-0002 MARCH 6 2024

PLANNING & ZONING

| MITIGATION PLAN       |               |  |  |
|-----------------------|---------------|--|--|
| DESCRIPTION           | AREA (SQ. FT. |  |  |
| LIMITS OF DISTURBANCE | 340           |  |  |
| NEW IMPERVIOUS        | 154           |  |  |
| TOTAL AREA DISTURBED  | 494           |  |  |