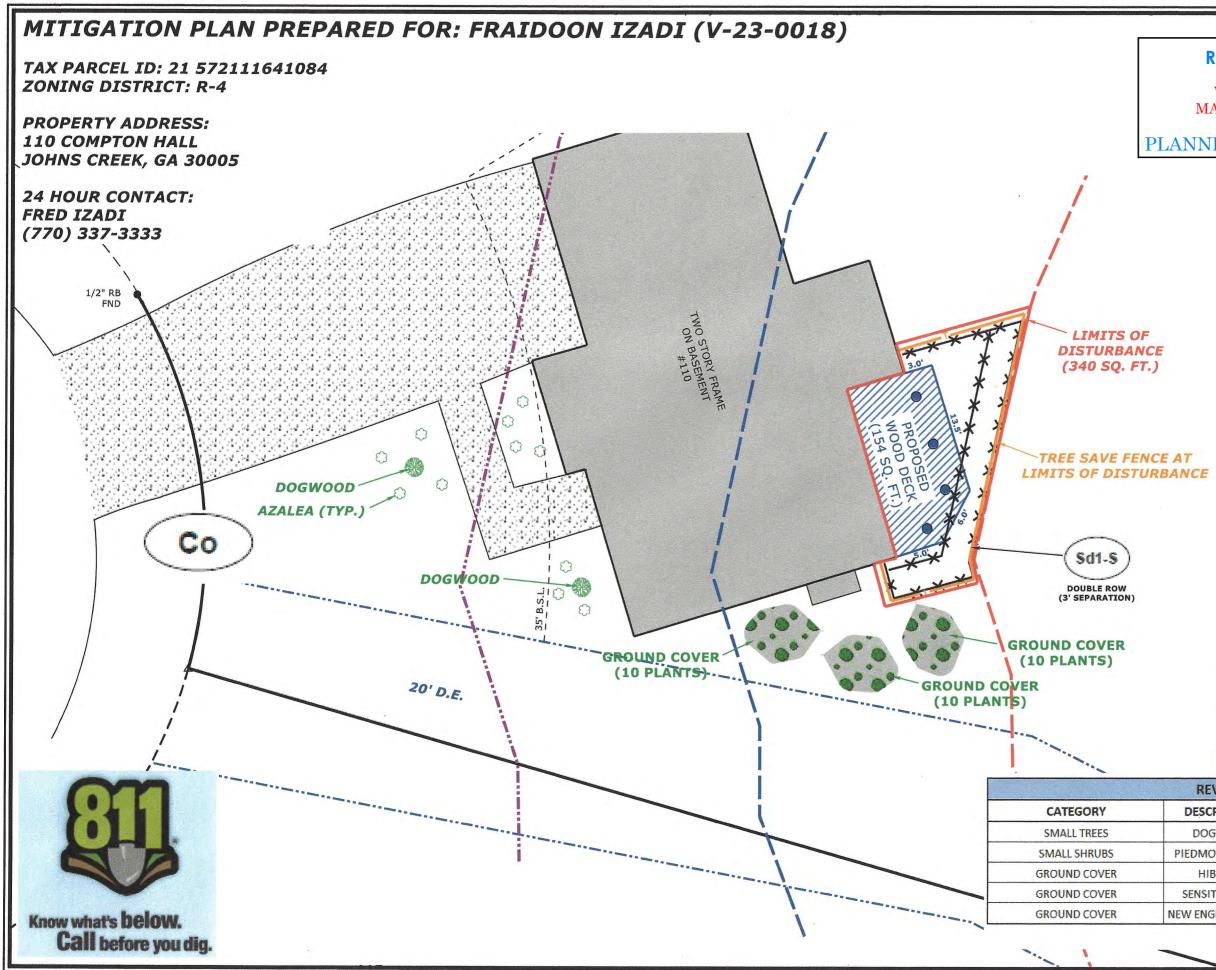

## RECEIVED

V-24-0002 MARCH 6 2024

PLANNING & ZONING

| MITIGATION PLAN       |               |  |  |
|-----------------------|---------------|--|--|
| DESCRIPTION           | AREA (SQ. FT. |  |  |
| LIMITS OF DISTURBANCE | 340           |  |  |
| NEW IMPERVIOUS        | 154           |  |  |
| TOTAL AREA DISTURBED  | 494           |  |  |

| REVEGETATIO       |               | OUNNITITY | TOTAL COPOL  |
|-------------------|---------------|-----------|--------------|
| DESCRIPTION       | SQ. FT. VALUE | QUANTITY  | TOTAL CREDIT |
| DOGWOOD           | 100           | 2         | 200          |
| PIEDMONT AZALEA   | 16            | 11        | 176          |
| HIBISCUS          | 4             | 10        | 40           |
| SENSITIVE FERN    | 4             | 10        | 40           |
| NEW ENGLAND ASTER | 4             | 10        | 40           |
|                   | TOTAL AREA    | PLANTED   | 496          |
|                   | A             |           | PAGE 3 OF 4  |