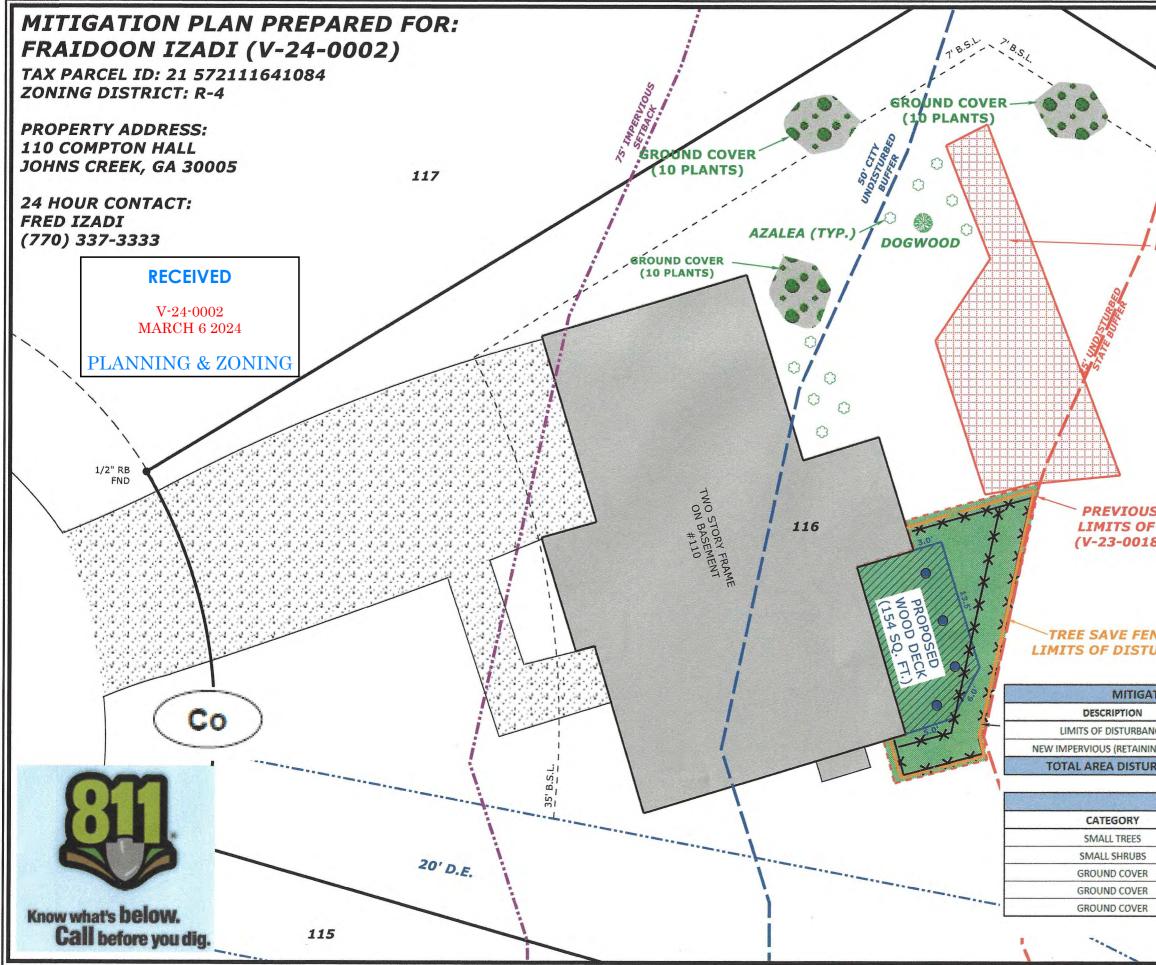

## RECEIVED

V-24-0002 MARCH 6 2024

PLANNING & ZONING

| MITIGATION PLAN       |               |  |  |
|-----------------------|---------------|--|--|
| DESCRIPTION           | AREA (SQ. FT. |  |  |
| LIMITS OF DISTURBANCE | 340           |  |  |
| NEW IMPERVIOUS        | 154           |  |  |
| TOTAL AREA DISTURBED  | 494           |  |  |

| SLY APPR                                                                | AGE 3 FOR DET                                                                                                                     | TAIL)                                  |               | RESTED<br>GETATION |
|-------------------------------------------------------------------------|-----------------------------------------------------------------------------------------------------------------------------------|----------------------------------------|---------------|--------------------|
| NCE AT<br>URBANCE<br>ATION PLAN<br>NCE<br>NG WALL)<br>RBED              | BANCE<br>SQ. FT.                                                                                                                  |                                        |               |                    |
| 8) (340 S<br>NCE AT<br>URBANCE<br>ATION PLAN<br>NCE<br>NG WALL)         | BANCE<br>SQ. FT.)<br>AREA (SQ. FT.)<br>352<br>36                                                                                  |                                        |               |                    |
| 8) (340 S<br>NCE AT<br>URBANCE<br>ATION PLAN<br>NCE<br>NG WALL)<br>RBED | BANCE<br>SQ. FT.)<br>AREA (SQ. FT.)<br>352<br>36                                                                                  | N                                      |               |                    |
| 8) (340 S<br>NCE AT<br>URBANCE<br>ATION PLAN<br>NCE<br>NG WALL)<br>RBED | AREA (SQ. FT.)<br>352<br>36<br>388                                                                                                | N<br>SQ. FT. VALUE                     | QUANTITY      | TOTAL CREDIT       |
| 8) (340 S<br>NCE AT<br>URBANCE<br>ATION PLAN<br>NCE<br>NG WALL)<br>RBED | AREA (SQ. FT.)<br>AREA (SQ. FT.)<br>352<br>36<br>388<br>REVEGETATION PLA<br>DESCRIPTION                                           | SQ. FT. VALUE                          |               |                    |
| 8) (340 S<br>NCE AT<br>URBANCE<br>ATION PLAN<br>NCE<br>NG WALL)<br>RBED | AREA (SQ. FT.)<br>AREA (SQ. FT.)<br>352<br>36<br>388<br>REVEGETATION PLA<br>DESCRIPTION<br>DOGWOOD                                | <b>SQ. FT. VALUE</b><br>100            | 1             | 100                |
| 8) (340 S<br>NCE AT<br>URBANCE<br>ATION PLAN<br>NCE<br>NG WALL)<br>RBED | AREA (SQ. FT.)<br>352<br>36<br>388<br>REVEGETATION PLA<br>DESCRIPTION<br>DOGWOOD<br>PIEDMONT AZALEA                               | <b>SQ. FT. VALUE</b><br>100<br>16      | 1<br>11       | 100<br>176         |
| 8) (340 S<br>NCE AT<br>URBANCE<br>ATION PLAN<br>NCE<br>NG WALL)<br>RBED | AREA (SQ. FT.)<br>AREA (SQ. FT.)<br>352<br>36<br>388<br>REVEGETATION PLA<br>DESCRIPTION<br>DOGWOOD                                | <b>SQ. FT. VALUE</b><br>100            | 1             | 100                |
| 8) (340 S<br>NCE AT<br>URBANCE<br>ATION PLAN<br>NCE<br>NG WALL)<br>RBED | AREA (SQ. FT.)<br>352<br>36<br>388<br>REVEGETATION PLA<br>DESCRIPTION<br>DOGWOOD<br>PIEDMONT AZALEA                               | <b>SQ. FT. VALUE</b><br>100<br>16      | 1<br>11       | 100<br>176         |
| 8) (340 S<br>NCE AT<br>URBANCE<br>ATION PLAN<br>NCE<br>NG WALL)<br>RBED | AREA (SQ. FT.)<br>AREA (SQ. FT.)<br>352<br>36<br>388<br>REVEGETATION PLA<br>DESCRIPTION<br>DOGWOOD<br>PIEDMONT AZALEA<br>HIBISCUS | <b>SQ. FT. VALUE</b><br>100<br>16<br>4 | 1<br>11<br>10 | 100<br>176<br>40   |