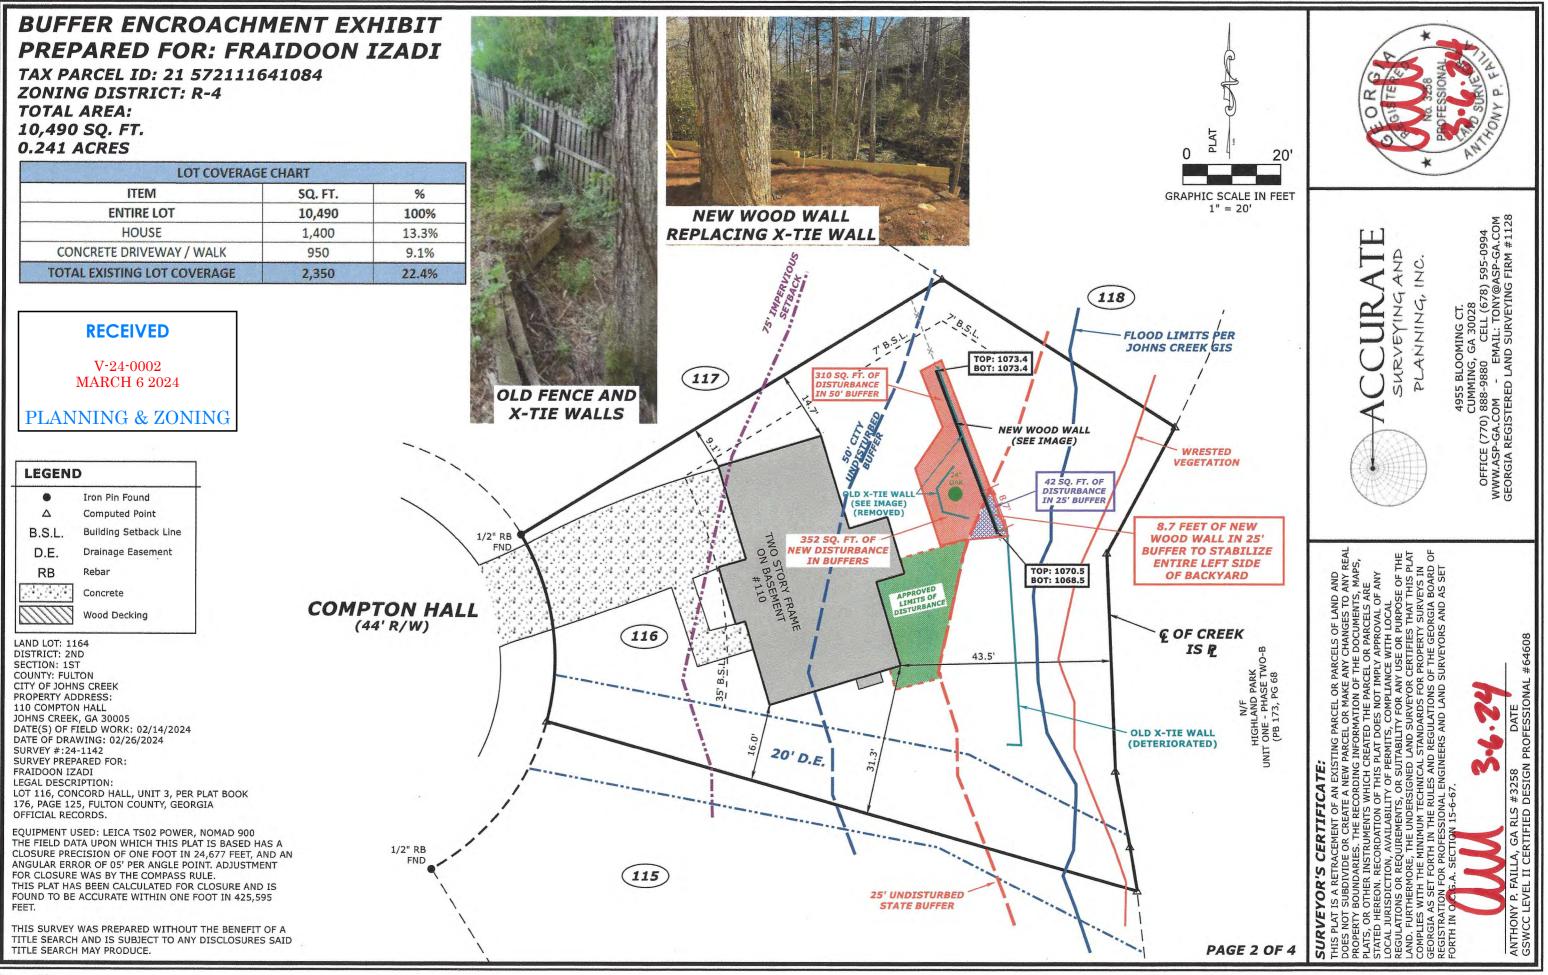

| SLY APPR                                                                | AGE 3 FOR DET                                                                                                                     | TAIL)                                  |               | RESTED<br>GETATION |
|-------------------------------------------------------------------------|-----------------------------------------------------------------------------------------------------------------------------------|----------------------------------------|---------------|--------------------|
| NCE AT<br>URBANCE<br>ATION PLAN<br>NCE<br>NG WALL)<br>RBED              | BANCE<br>SQ. FT.                                                                                                                  |                                        |               |                    |
| 8) (340 S<br>NCE AT<br>URBANCE<br>ATION PLAN<br>NCE<br>NG WALL)         | BANCE<br>SQ. FT.)<br>AREA (SQ. FT.)<br>352<br>36                                                                                  |                                        |               |                    |
| 8) (340 S<br>NCE AT<br>URBANCE<br>ATION PLAN<br>NCE<br>NG WALL)<br>RBED | BANCE<br>SQ. FT.)<br>AREA (SQ. FT.)<br>352<br>36                                                                                  | N                                      |               |                    |
| 8) (340 S<br>NCE AT<br>URBANCE<br>ATION PLAN<br>NCE<br>NG WALL)<br>RBED | AREA (SQ. FT.)<br>352<br>36<br>388                                                                                                | N<br>SQ. FT. VALUE                     | QUANTITY      | TOTAL CREDIT       |
| 8) (340 S<br>NCE AT<br>URBANCE<br>ATION PLAN<br>NCE<br>NG WALL)<br>RBED | AREA (SQ. FT.)<br>AREA (SQ. FT.)<br>352<br>36<br>388<br>REVEGETATION PLA<br>DESCRIPTION                                           | SQ. FT. VALUE                          |               |                    |
| 8) (340 S<br>NCE AT<br>URBANCE<br>ATION PLAN<br>NCE<br>NG WALL)<br>RBED | AREA (SQ. FT.)<br>AREA (SQ. FT.)<br>352<br>36<br>388<br>REVEGETATION PLA<br>DESCRIPTION<br>DOGWOOD                                | <b>SQ. FT. VALUE</b><br>100            | 1             | 100                |
| 8) (340 S<br>NCE AT<br>URBANCE<br>ATION PLAN<br>NCE<br>NG WALL)<br>RBED | AREA (SQ. FT.)<br>352<br>36<br>388<br>REVEGETATION PLA<br>DESCRIPTION<br>DOGWOOD<br>PIEDMONT AZALEA                               | <b>SQ. FT. VALUE</b><br>100<br>16      | 1<br>11       | 100<br>176         |
| 8) (340 S<br>NCE AT<br>URBANCE<br>ATION PLAN<br>NCE<br>NG WALL)<br>RBED | AREA (SQ. FT.)<br>AREA (SQ. FT.)<br>352<br>36<br>388<br>REVEGETATION PLA<br>DESCRIPTION<br>DOGWOOD                                | <b>SQ. FT. VALUE</b><br>100            | 1             | 100                |
| 8) (340 S<br>NCE AT<br>URBANCE<br>ATION PLAN<br>NCE<br>NG WALL)<br>RBED | AREA (SQ. FT.)<br>352<br>36<br>388<br>REVEGETATION PLA<br>DESCRIPTION<br>DOGWOOD<br>PIEDMONT AZALEA                               | <b>SQ. FT. VALUE</b><br>100<br>16      | 1<br>11       | 100<br>176         |
| 8) (340 S<br>NCE AT<br>URBANCE<br>ATION PLAN<br>NCE<br>NG WALL)<br>RBED | AREA (SQ. FT.)<br>AREA (SQ. FT.)<br>352<br>36<br>388<br>REVEGETATION PLA<br>DESCRIPTION<br>DOGWOOD<br>PIEDMONT AZALEA<br>HIBISCUS | <b>SQ. FT. VALUE</b><br>100<br>16<br>4 | 1<br>11<br>10 | 100<br>176<br>40   |